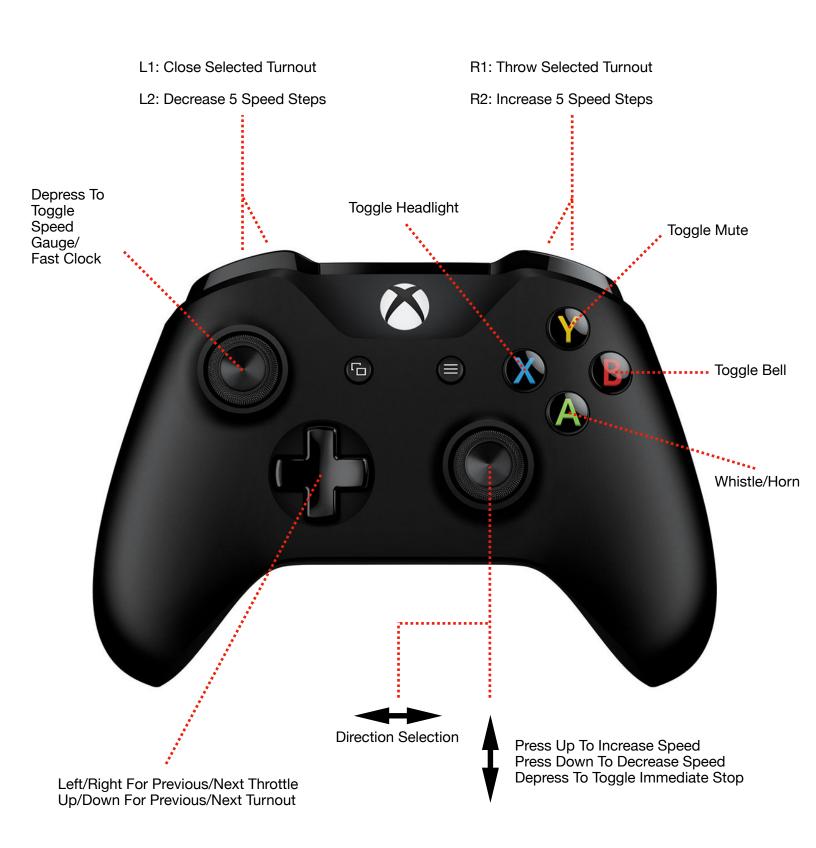

## **Xbox Controller Button Map**

Up/Down - - - Speed Increase/Decrease

**Depress - Emergency Stop** 

Y - - - Toggle Mute

**B** - - - Toggle Bell

A - - - Whistle/Horn

X - - - Toggle Headlight

L1 - - - Close Selected Turnout

**R1 - - - Throw Selected Turnout** 

L2 - - - Decrease 5 Speed Steps

R2 - - - Increase 5 Speed Steps

L2 + R2 - - - Idle Selected Train