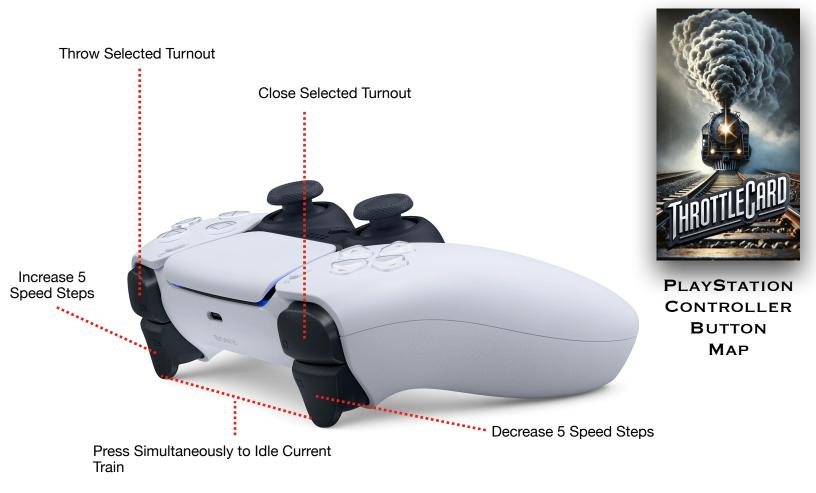

## **Button Map:**

Left D-Pad:

Left/Right - - - Previous/Next Throttle Up/Down - - - Previous/Next Turnout

Left Joystick:

Depress to Toggle Fast Clock/Current Speed

Right Joystick:

Left/Right - - - Direction Selection

Up/Down - - - Speed Increase/Decrease

**Depress - Emergency Stop** 

Y - - - Toggle Mute

**B** - - - Toggle Bell

A - - - Whistle/Horn

X - - - Toggle Headlight

L1 - - - Close Selected Turnout

**R1 - - - Throw Selected Turnout** 

L2 - - - Decrease 5 Speed Steps

R2 - - - Increase 5 Speed Steps

L2 + R2 - - - Idle Selected Train