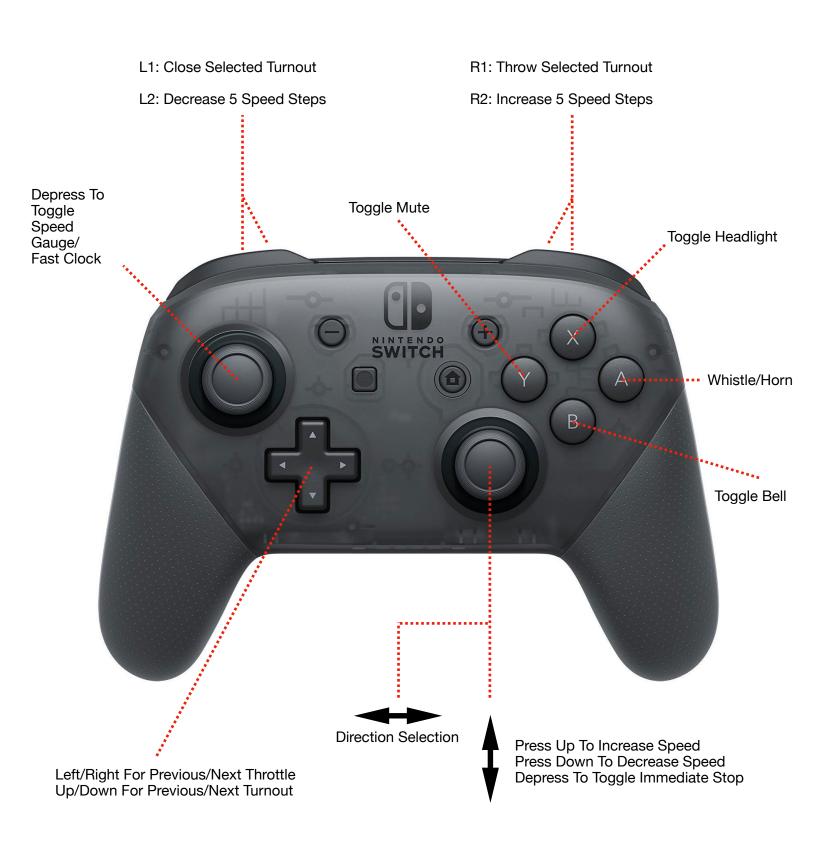

## **Button Map:**

Left D-Pad:

Left/Right - - - Previous/Next Throttle Up/Down - - - Previous/Next Turnout

Left Joystick:

Depress to Toggle Fast Clock/Current Speed

Right Joystick:

Left/Right - - - Direction Selection

Up/Down - - - Speed Increase/Decrease

**Depress - Emergency Stop** 

Y - - - Toggle Mute

**B** - - - Toggle Bell

A - - - Whistle/Horn

X - - - Toggle Headlight

L1 - - - Close Selected Turnout

**R1 - - - Throw Selected Turnout** 

L2 - - - Decrease 5 Speed Steps

R2 - - - Increase 5 Speed Steps

L2 + R2 - - - Idle Selected Train

## Nintendo Controller Button Map