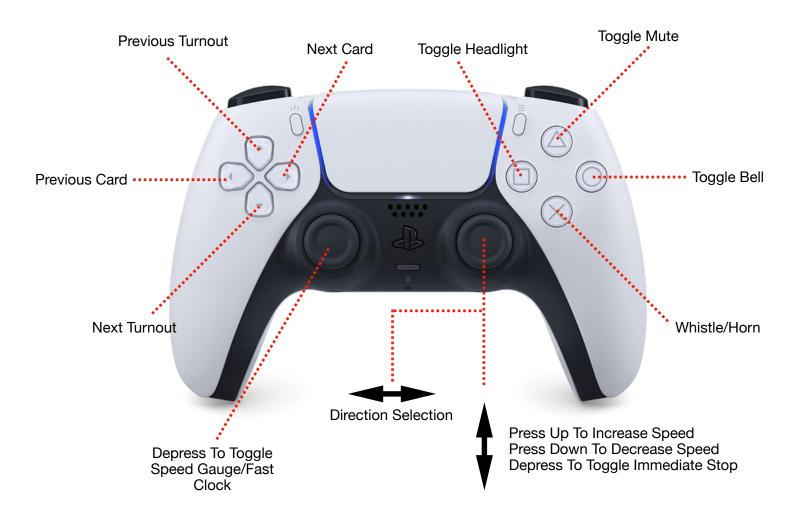

## **Button Map:**

Left D-Pad:

Left/Right - - - Previous/Next Throttle Up/Down - - - Previous/Next Turnout

Left Joystick:

Depress to Toggle Fast Clock/Current Speed

Right Joystick:

Left/Right - - - Direction Selection

Up/Down - - - Speed Increase/Decrease

**Depress - Emergency Stop** 

Y - - - Toggle Mute

**B** - - - Toggle Bell

A - - - Whistle/Horn

X - - - Toggle Headlight

L1 - - - Close Selected Turnout

**R1 - - - Throw Selected Turnout** 

L2 - - - Decrease 5 Speed Steps

R2 - - - Increase 5 Speed Steps

L2 + R2 - - - Idle Selected Train