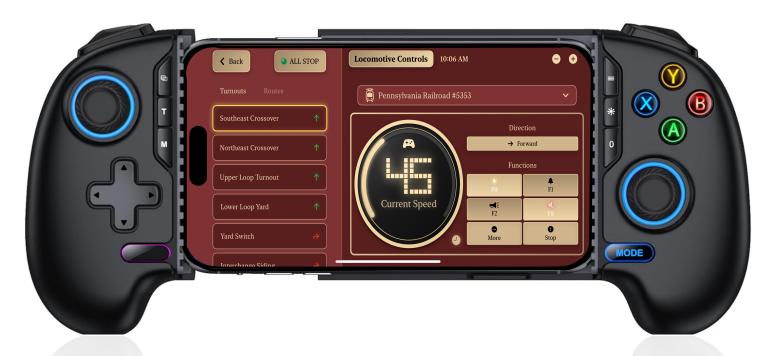

ThrottleCard's Landscape Mode on iPhone is specially designed to work with handheld gaming controllers and works with a variety of brands.